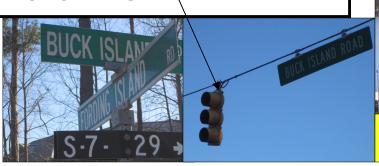

Start looking for signs at the BUCK ISLAND/FORDING ISLAND STOP LIGHT\

START HERE!!!

**RIGHT SIDE ROAD!!** 

HILTON HEAD