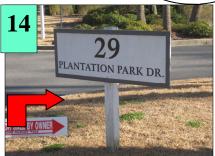

Start looking for signs at the BUCK ISLAND/FORDING ISLAND STOP LIGHT\

START HERE!!!

**RIGHT SIDE ROAD!!** 

HILTON HEAD