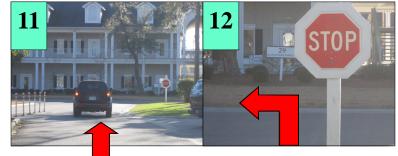

Start looking for signs at the BUCK ISLAND/FORDING ISLAND STOP LIGHT\

START HERE!!!

**RIGHT SIDE ROAD!!** 

HILTON HEAD

## **TURN RIGHT**

START
HERE!!!
SLOW DOWN!