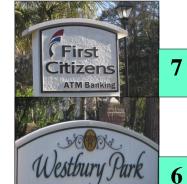

## Call if:

- You get lost!
- Are running late!
   757-9292!!!!

SUNTRUST

BB&T-CARSWELL
INSURANCE
AND THE PARK

Westbury Financial
Park

WACHOVIA
Beaufort Memorial
BLUFFION
MEDICAL SERVICES

Signs you will see on your RIGHT SIDE as you HEAD EASTBOUND on ROUTE 278