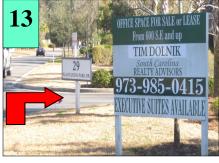

Start looking for signs at the BUCK ISLAND/FORDING ISLAND STOP LIGHT\

START HERE!!!

**RIGHT SIDE ROAD!!** 

HILTON HEAD