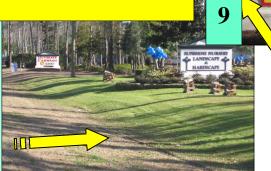

Hilton Head Occupational Therapy Suite 502 29 Plantation Park Drive Bluffton, SC 29910 Tel. (843) 757-9292 **Page 1/2** 

5

3

## 20 <u>Foolproof</u> Photographic Driving Directions!

## Call if:

- You get lost!
- Are running late!
   757-9292!!!!





SUNTRUST

BB&T-CARSWELL
INSURANCE
AND THE PARK

Westbury Financial
Park

WACHOVIA
Beaufort Memorial
BLUFFION
MEDICAL SERVICES

Signs you will see on your RIGHT SIDE as you HEAD EASTBOUND on ROUTE 278

Start looking for signs at the BUCK ISLAND/FORDING ISLAND STOP LIGHT\

START HERE!!!





**RIGHT SIDE ROAD!!** 











HILTON HEAD











## **TURN RIGHT**

START
HERE!!!
SLOW DOWN!